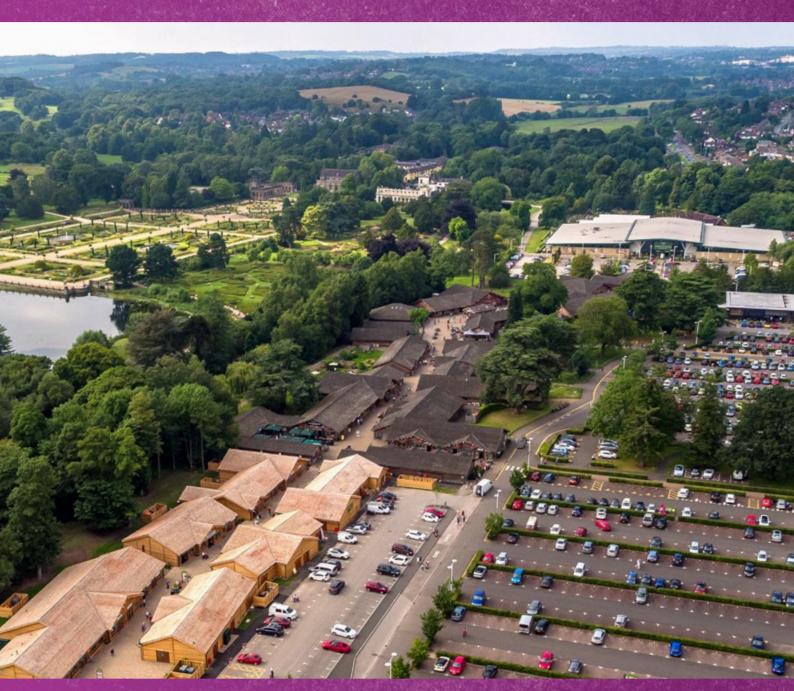

# A unique opportunity

Trentham Estate is set in 725 acres and with an annual footfall of 3.25m visitors and home to an award-winning Garden Centre. A key part of the Estate is Trentham Shopping Village, which is a leading retail and leisure destination. With recent investment and expansion, there are over 76 well known shops, cafés and restaurants, with a third of these independents. We are keen to encourage new start-ups and have an increasing popular offer of pop-up units.

76 retail and food lodges

102 minutes dwell time

3.25m annual footfall

years of continued profitable growth

92,000 sq ft retail and food scheme

Over 30k visitors attend our summer concerts every year

electric charging points, 8 of which are Tesla

### **Award-winning**

gardens, ancient woodland, a unique shopping village, vibrant events programme and much more

**Active Retail** Events programme

218-5,000 sq ft

size of units to suit every business

Premier Inn with 119 rooms