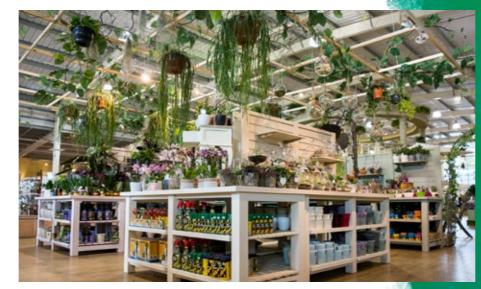

## Garden Centre

Trentham's award-winning garden-centre is operated by Blue Diamond UK Limited and comprises a 6,038.6 sq m (65,000 sq ft) building with extensive outdoor covered and open display areas extending to approximately 6,967.7 sq m (75,000 sq ft).

The garden centre offers a wide range of garden and associated leisure products, as well as having its own coffee shop, cafe and restaurant.