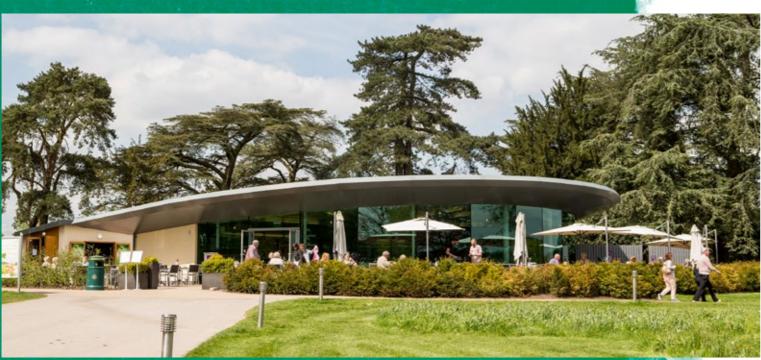

## Garden Centre

Trentham's award-winning garden-centre is operated by Blue Diamond UK Limited and comprises a 6,038.6 sq m (65,000 sq ft) building with extensive outdoor covered and open display areas extending to approximately 6,967.7 sq m (75,000 sq ft).

The garden centre offers a wide range of garden and associated leisure products, as well as having its own coffee shop, cafe and restaurant.

#### **Blue Diamond**

UK's 14th most successful garden centre