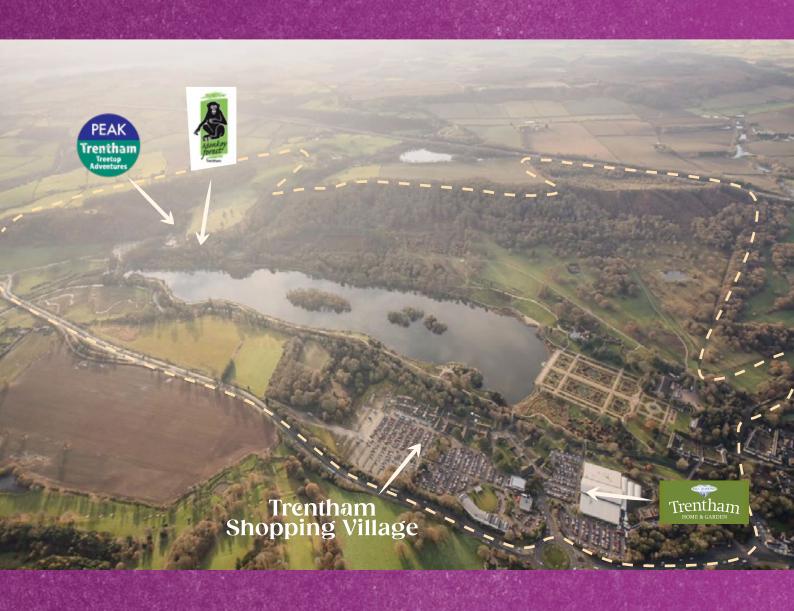

# A unique opportunity

Trentham Estate is set in 725 acres and with an annual footfall of 3.25m visitors and home to an award-winning Garden Centre. A key part of the Estate is Trentham Shopping Village, which is a leading retail and leisure destination. With recent investment and expansion, there are over 76 well known shops, cafés and restaurants, with a third of these independents. We are keen to encourage new start-ups and have an increasing popular offer of pop-up units.

364 days a year

Average spend

£72.20 Retail

£18.09 Catering

disabled parking spaces

725 acres of spectacular natural beauty

65,000 sq ft garden centre

# At the heart of everything

Centrally located and easily accessible in the Heart of England with direct access to major network links.

5 mins From junction 15, M6

40 miles From Birmingham

50 miles From Manchester

#### 350,000 people

Stoke-on-Trent and Newcastle-Under-Lyme within a 30 min drive

7.5M People Within a 60 min drive

15.7M People Within a 90 min drive

M6

Newcastle-

under-Lyme

U Birmingham The South