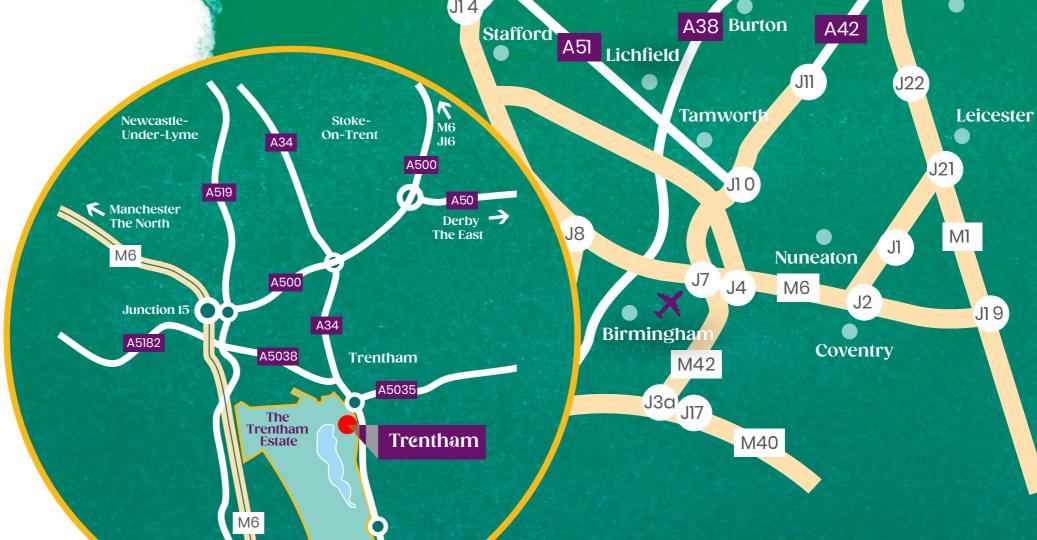

# At the heart of everything

Centrally located and easily accessible in the Heart of England with direct access to major network links.

5 mins From junction 15, M6

40 miles From Birmingham

50 miles From Manchester

#### 350,000 people

Stoke-on-Trent and Newcastle-Under-Lyme within a 30 min drive

7.5M People Within a 60 min drive

15.7M People Within a 90 min drive

M6

Newcastle-

under-Lyme

U Birmingham The South

J16 A500

J15

Stoke-on-Trent

A50

M1

J25

J24

**Nottingham** 

Loughborough

J19

A38

Derby

East -

**Midlands** 