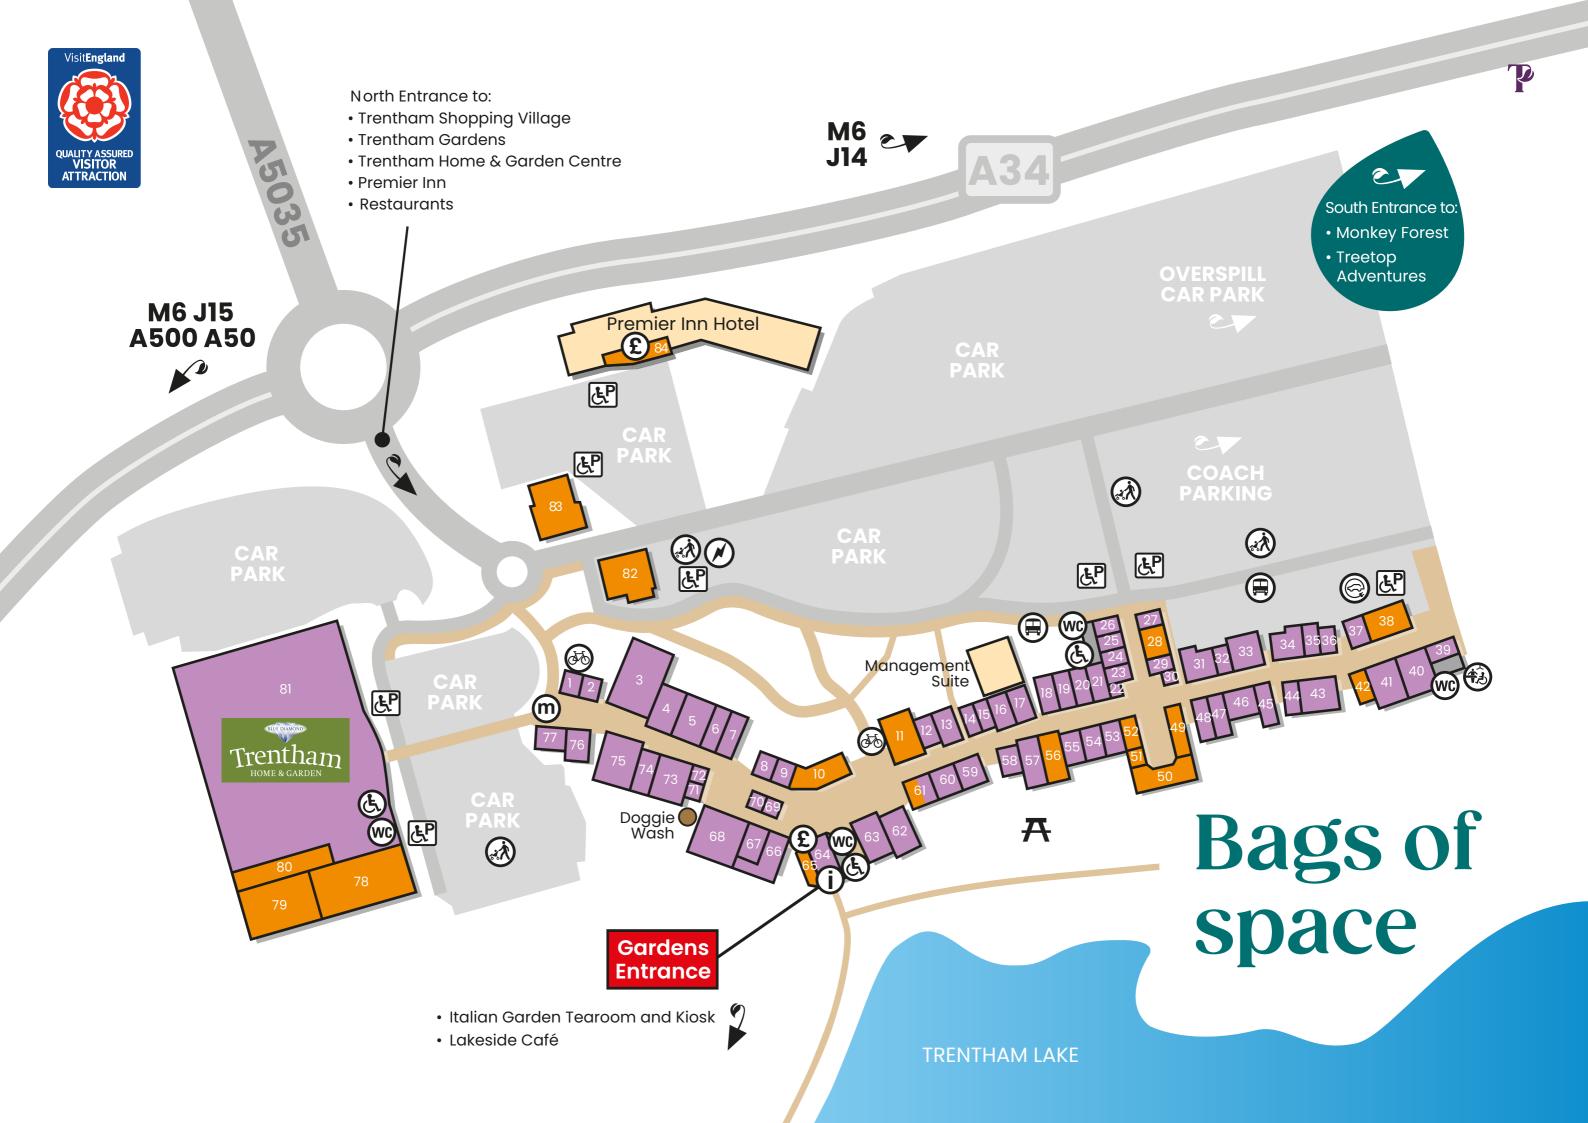

arging points, 8 of which are Tesla

### **Award-winning**

gardens, ancient woodland, a unique shopping village, vibrant events programme and much more

**Active Retail** Events programme

218-5,000 sq ft

size of units to suit every business

Premier Inn with 119 rooms

364 days a year

Average spend

£72.20 Retail

£18.09 Catering

disabled parking spaces

725 acres of spectacular natural beauty

65,000 sq ft garden centre

#### **Blue Diamond**

UK's 14th most successful garden centre

#### **Trentham** Live

2021 McFly, The Vamps and Alfie Boe

Trentham Live attracts

#### Visitors

from further afield, London, Birmingham, Glasgow



#### P

# In good company













#### moshulu

OUTDOOR

AND

COUNTRY

Portmeirion®

#### Rohan®

Whittard
CHELSEA 1886

LOCCITANE EN PROVENCE









## Shopping

- 37 A Major Music
- **Atelier Galleries**
- **Beauty Outlet**
- Best Par None
- **Card Factory**
- Cooks of Trentham
- Cornerstone Jewellery
- Cotton Traders
- Design 44
- Doggie Fashions
- Dunoon
- Fresh from Nature
- From the Stork
- Gift Company
- Glazed Art
- Grape Tree
- Hallmark Cards, Thorntons
- Holland & Barrett
- J & P Hats
- Jape
- **Jayley Collection**
- Jeannie-us Perfumes
- Joules
- Julian Charles
- Kiltane
- 48 Klass
- Little Shop of Crafts
- L'Occitane en Provence

- **57** Maggna
- Millets
- Moshulu
- Mountain Warehouse
- 14 One More Bear
- **73** Outdoor and Country
- 43 & 44 Pavers
- 40 Peak Riders and Striders
- **60** Portmeirion
- 34 & 35 ProCook
- 68 Regatta
- 21 Rohan
- **54** Roman Originals
- 66 Shuropody
- 32 Sugacane Toys & Candy
- The Baggage