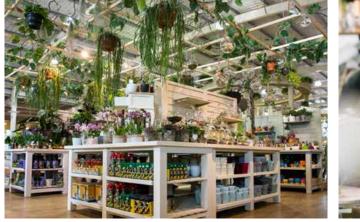

## Garden Centre

Trentham's award-winning garden-centre is operated by Blue Diamond UK Limited and comprises a 6,038.6 sq m (65,000 sq ft) building with extensive outdoor covered and open display areas extending to approximately 6,967.7 sq m (75,000 sq ft).

The garden centre offers a wide range of garden and associated leisure products, as well as having its own coffee shop, cafe and restaurant.