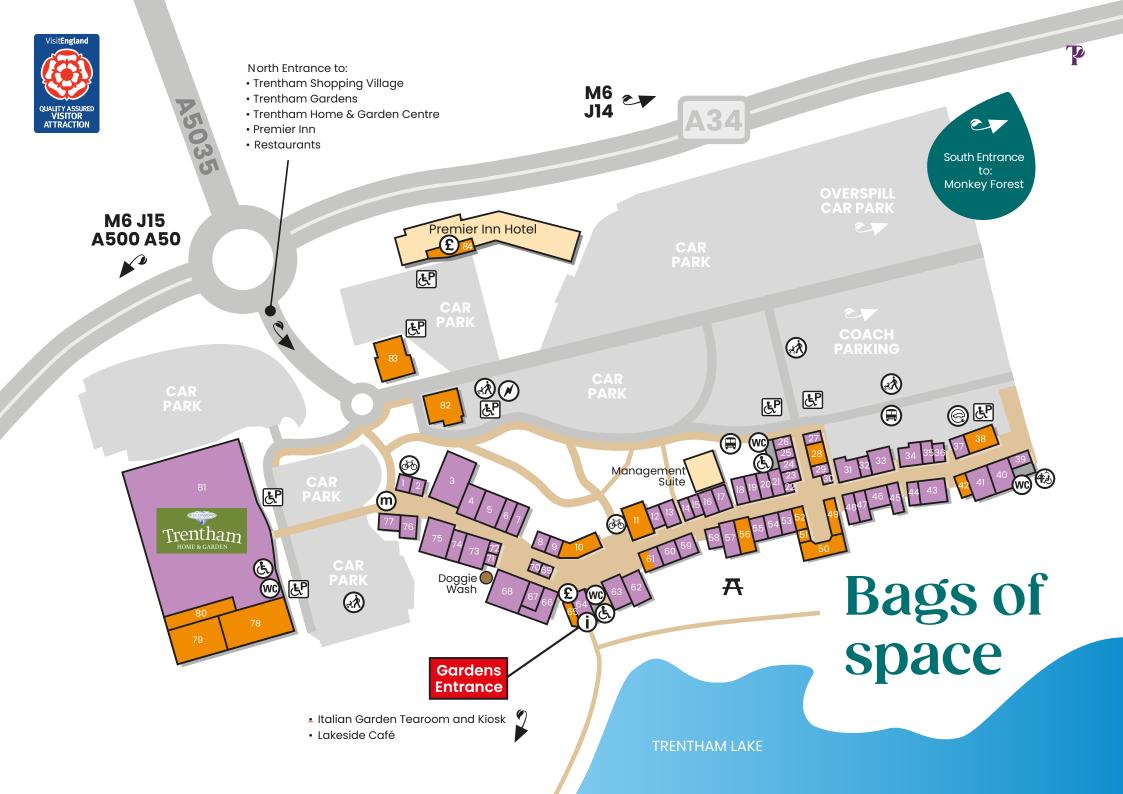

## Map key

| Shopping | 🔄 Accesible Parking ඟ Toilets & Babychanging 🕭 Accessible Toilet 🐼 Pushchair parking |
|----------|--------------------------------------------------------------------------------------|
| Eating   | 🕲 Changing Place 🛞 Coach Drop Off 🛱 Picnic Area 🚳 Cycle Racks 🍈 Meeting point        |
|          | 🕲 Electric Car Charging Point 🕢 Tesla Charging Point 😰 Cash Point 🧃 Information      |