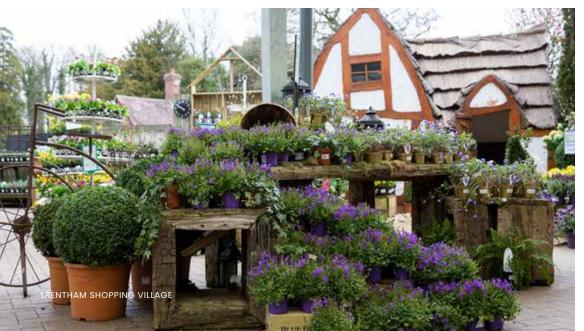

## Garden Centre

Trentham's award-winning garden-centre is operated by Blue Diamond UK Limited and comprises a 6,038.6 sq m (65,000 sq ft) building with extensive outdoor covered and open display areas extending to approximately 6,967.7 sq m (75,000 sq ft).

The garden centre offers a wide range of garden and associated leisure products, as well as having its own coffee shop, cafe and restaurant.