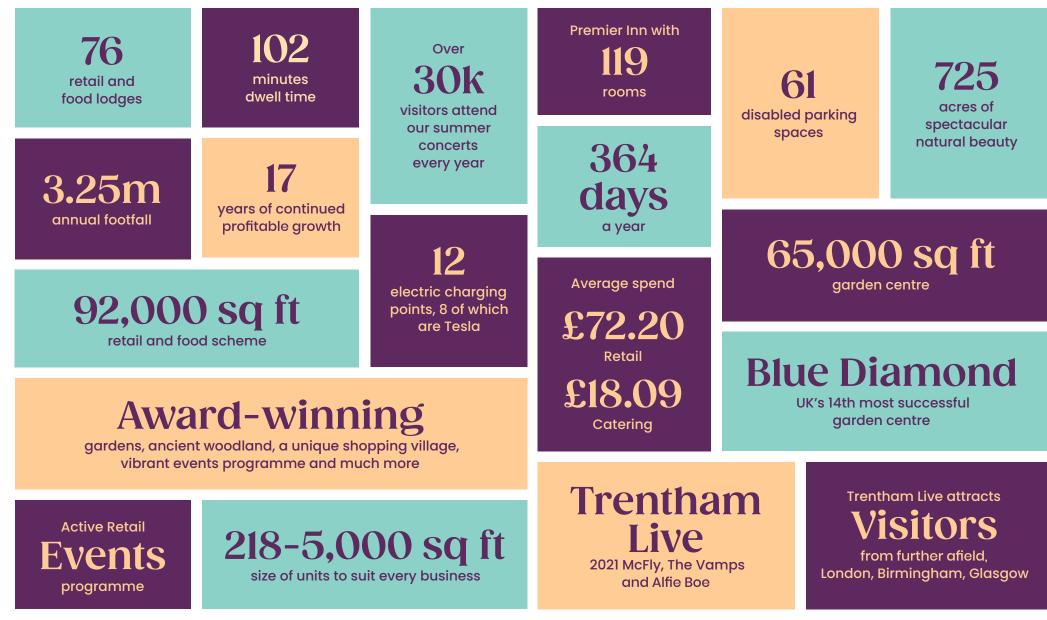

# A unique opportunity

Trentham Estate is set in 725 acres and with an annual footfall of 3.25m visitors and home to an award-winning Garden Centre. A key part of the Estate is Trentham Shopping Village, which is a leading retail and leisure destination. With recent investment and expansion, there are over 76 well known shops, cafés and restaurants, with a third of these independents. We are keen to encourage new start-ups and have an increasing popular offer of pop-up units.

## Garden Centre

Trentham's award-winning garden-centre is operated by Blue Diamond UK Limited and comprises a 6,038.6 sq m (65,000 sq ft) building with extensive outdoor covered and open display areas extending to approximately 6,967.7 sq m (75,000 sq ft).

The garden centre offers a wide range of garden and associated leisure products, as well as having its own coffee shop, cafe and restaurant.

## More than retail, more to explore, award winning attractions